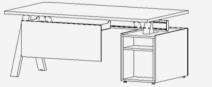

# VIGA EXECUTIVE DESK WITH STORAGE AND PEDESTAL W:18000/2000/ 2134/ 2343 x D:1799 x H:740 mm

VIGA EXECUTIVE DESK WITH PEDESTAL
W:18000/ 2000 x D:1000 x H:740 mm

cable rail Cable management

# **ADDITIONAL ELEMENTS**

All kinds of organizers, such as cable management systems or mediaboxes make it easier to maintain order around the workplace and improve its aesthetics. Desk accessories also significantly affect safety, which translates into work comfort.