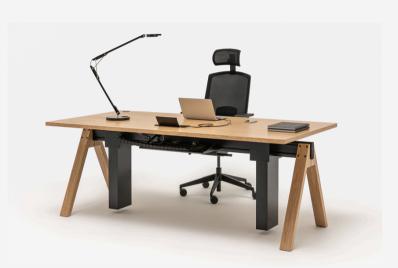

### SINGLE-STATION DESKS

W:16000/1800/2000 x D:800/1000 x H:740 mm

The classic, minimalist style and simplicity of the design provide many possibilities for arranging the workplace both at home and in open space offices.

# **EXECUTIVE DESKS**WITH STORAGE

**VIGA EXECUTIVE DESK** 

W:18000/2000/2144/2344 x D:1799 x H:740 mm