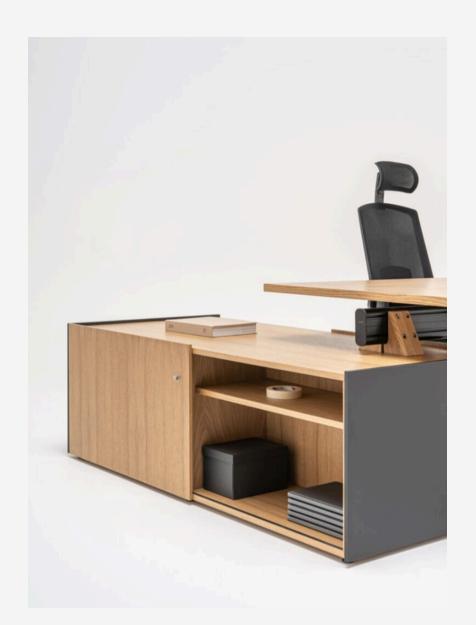

# VIGA EXECUTIVE DESK WITH STORAGE AND PEDESTAL W:18000/2000/ 2134/ 2343 x D:1799 x H:740 mm

VIGA EXECUTIVE DESK WITH PEDESTAL
W:18000/ 2000 x D:1000 x H:740 mm

cable rail Cable management

# **ADDITIONAL ELEMENTS**

All kinds of organizers, such as cable management systems or mediaboxes make it easier to maintain order around the workplace and improve its aesthetics. Desk accessories also significantly affect safety, which translates into work comfort.