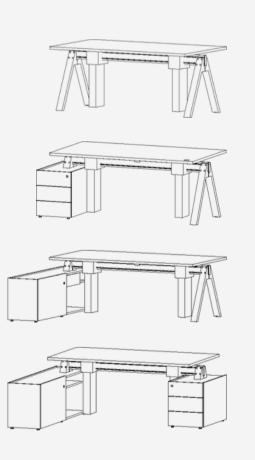

# **EXECUTIVE DESKS**WITH STORAGE

**VIGA EXECUTIVE DESK** 

W:18000/2000/2144/2344 x D:1799 x H:740 mm

# VIGA EXECUTIVE DESK WITH STORAGE AND PEDESTAL W:18000/2000/ 2134/ 2343 x D:1799 x H:740 mm

VIGA EXECUTIVE DESK WITH PEDESTAL
W:18000/ 2000 x D:1000 x H:740 mm

cable rail Cable management