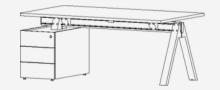

The 760-1270 mm height-adjustable electric frame allows the desk to be adjusted to individual needs and work in sit-stand mode, healthier for the user.

VIGA DESK WITH STORAGE W:16000/ 1800/ 2000 x D:1300 x H:740 mm