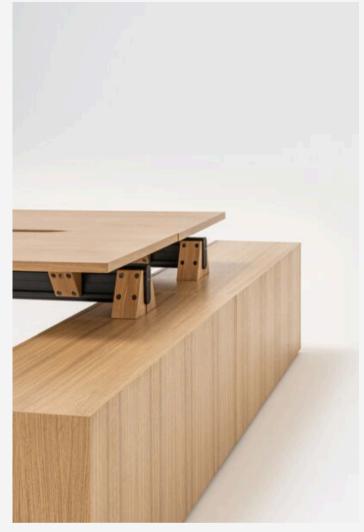

# **EXECUTIVE DESKS**WITH STORAGE

**VIGA EXECUTIVE DESK** 

W:18000/2000/2144/2344 x D:1799 x H:740 mm

# VIGA EXECUTIVE DESK WITH STORAGE AND PEDESTAL W:18000/2000/ 2134/ 2343 x D:1799 x H:740 mm

VIGA EXECUTIVE DESK WITH PEDESTAL
W:18000/ 2000 x D:1000 x H:740 mm

cable rail Cable management