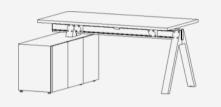

The 760-1270 mm height-adjustable electric frame allows the desk to be adjusted to individual needs and work in sit-stand mode, healthier for the user.

VIGA DESK WITH STORAGE W:16000/ 1800/ 2000 x D:1300 x H:740 mm

# VIGA EXECUTIVE DESK WITH STORAGE AND PEDESTAL W:18000/2000/ 2134/ 2343 x D:1799 x H:740 mm

VIGA EXECUTIVE DESK WITH PEDESTAL
W:18000/ 2000 x D:1000 x H:740 mm

cable rail Cable management