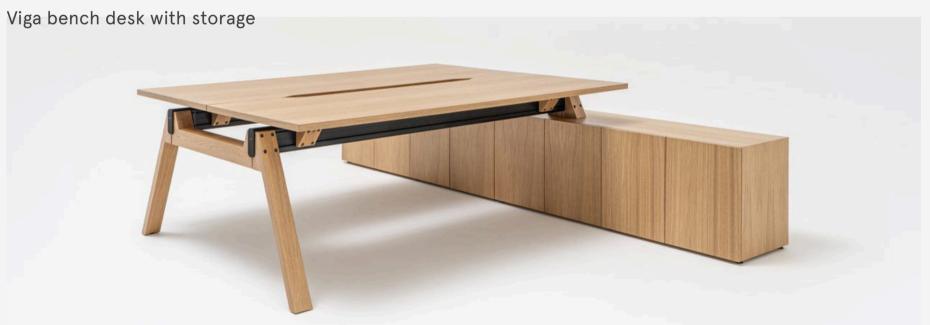

The 760-1270 mm height-adjustable electric frame allows the desk to be adjusted to individual needs and work in sit-stand mode, healthier for the user.

VIGA DESK WITH STORAGE W:16000/ 1800/ 2000 x D:1300 x H:740 mm