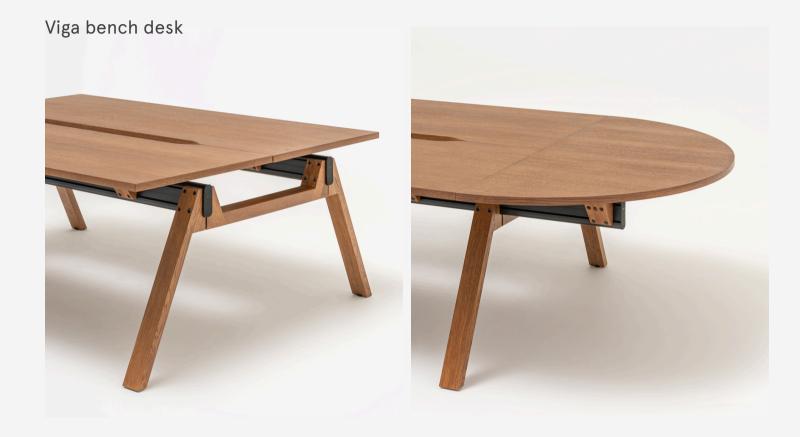

# Viga single-station desks

### SINGLE-STATION DESKS

W:16000/1800/2000 x D:800/1000 x H:740 mm

The classic, minimalist style and simplicity of the design provide many possibilities for arranging the workplace both at home and in open space offices.

W:16000/1800/2000 x D:1610/2400 x H:740 mm

Workstations can be separated by an acoustic panel, which will give users a sense of privacy and improve acoustics in the office.

W:1800/2000 x D:1000 x H:757mm