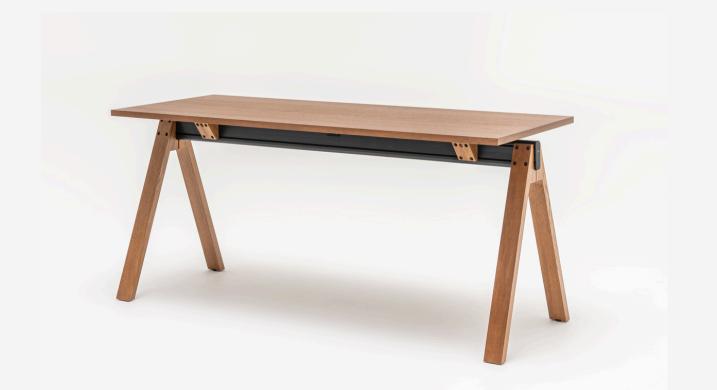

### SINGLE-STATION DESKS

W:16000/1800/2000 x D:800/1000 x H:740 mm

The classic, minimalist style and simplicity of the design provide many possibilities for arranging the workplace both at home and in open space offices.

W:16000/1800/2000 x D:1610/2400 x H:740 mm

Workstations can be separated by an acoustic panel, which will give users a sense of privacy and improve acoustics in the office.

W:1800/2000 x D:1000 x H:757mm