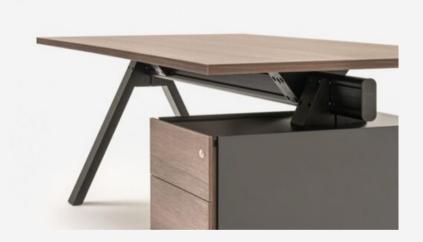

# VIGA EXECUTIVE DESK WITH STORAGE AND PEDESTAL W:18000/2000/ 2134/ 2343 x D:1799 x H:740 mm

VIGA EXECUTIVE DESK WITH PEDESTAL
W:18000/ 2000 x D:1000 x H:740 mm

cable rail Cable management

# **ADDITIONAL ELEMENTS**

All kinds of organizers, such as cable management systems or mediaboxes make it easier to maintain order around the workplace and improve its aesthetics. Desk accessories also significantly affect safety, which translates into work comfort.