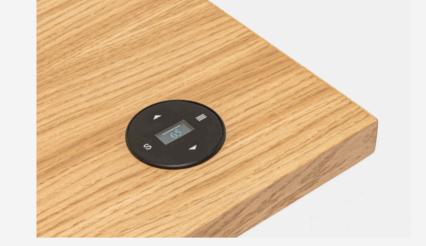

The 760-1270 mm height-adjustable electric frame allows the desk to be adjusted to individual needs and work in sit-stand mode, healthier for the user.

VIGA DESK WITH STORAGE W:16000/ 1800/ 2000 x D:1300 x H:740 mm