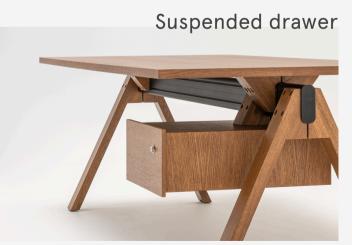

The 760-1270 mm height-adjustable electric frame allows the desk to be adjusted to individual needs and work in sit-stand mode, healthier for the user.

VIGA DESK WITH STORAGE W:16000/ 1800/ 2000 x D:1300 x H:740 mm

# VIGA EXECUTIVE DESK WITH STORAGE AND PEDESTAL W:18000/2000/ 2134/ 2343 x D:1799 x H:740 mm

VIGA EXECUTIVE DESK WITH PEDESTAL
W:18000/ 2000 x D:1000 x H:740 mm

cable rail Cable management