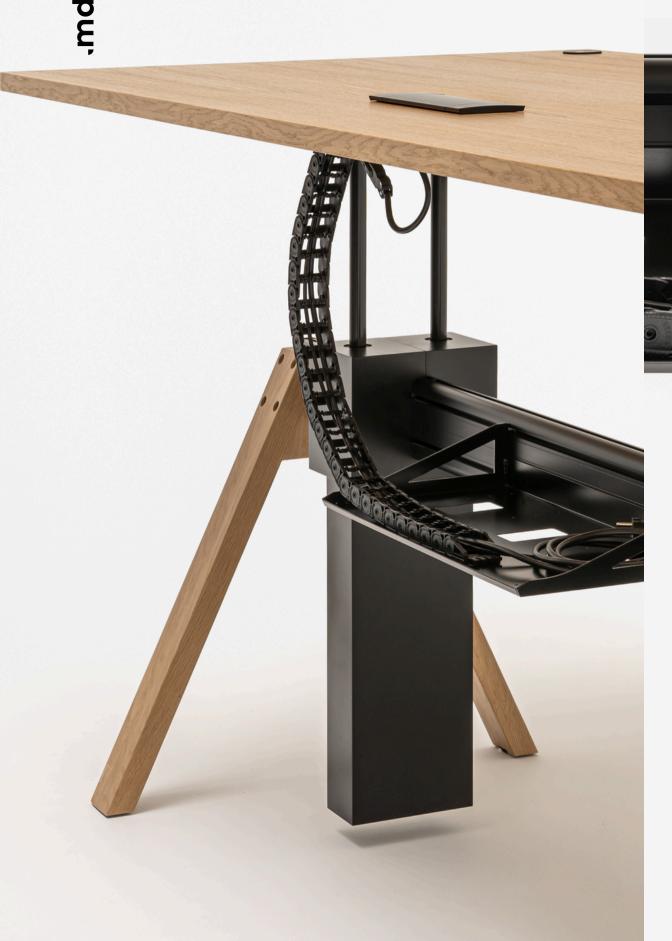

# VIGA EXECUTIVE DESK WITH STORAGE AND PEDESTAL W:18000/2000/ 2134/ 2343 x D:1799 x H:740 mm

VIGA EXECUTIVE DESK WITH PEDESTAL
W:18000/ 2000 x D:1000 x H:740 mm

cable rail Cable management

# **ADDITIONAL ELEMENTS**

All kinds of organizers, such as cable management systems or mediaboxes make it easier to maintain order around the workplace and improve its aesthetics. Desk accessories also significantly affect safety, which translates into work comfort.