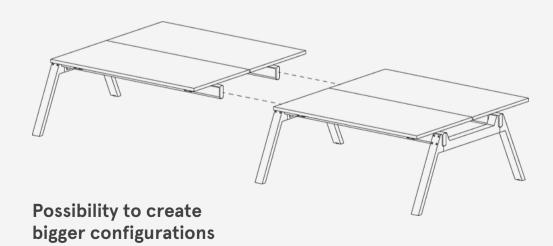

### SINGLE-STATION DESKS

W:16000/1800/2000 x D:800/1000 x H:740 mm

The classic, minimalist style and simplicity of the design provide many possibilities for arranging the workplace both at home and in open space offices.

W:16000/1800/2000 x D:1610/2400 x H:740 mm

Workstations can be separated by an acoustic panel, which will give users a sense of privacy and improve acoustics in the office.

W:1800/2000 x D:1000 x H:757mm