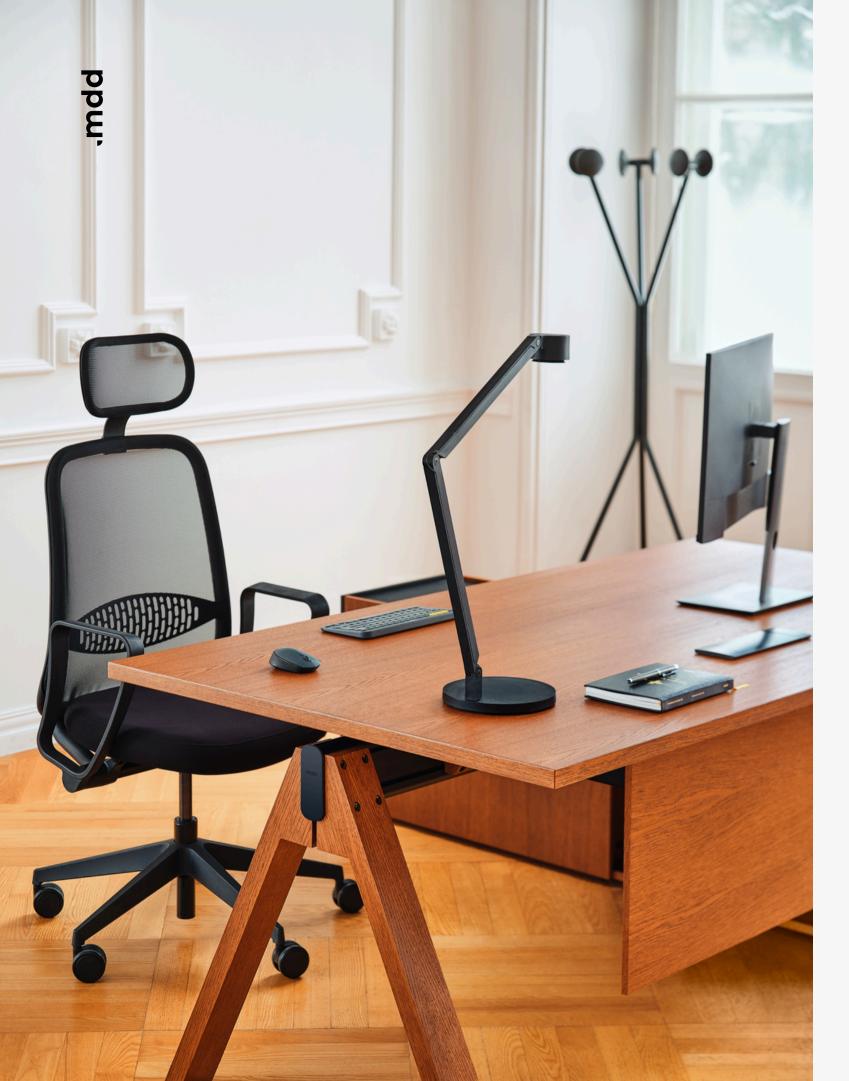

# VIGA

for individual workstations, open spaces and executive offices

**.**mdd

# Viga single-station desks

### SINGLE-STATION DESKS

W:16000/1800/2000 x D:800/1000 x H:740 mm

The classic, minimalist style and simplicity of the design provide many possibilities for arranging the workplace both at home and in open space offices.

# **ADDITIONAL ELEMENTS**

All kinds of organizers, such as cable management systems or mediaboxes make it easier to maintain order around the workplace and improve its aesthetics. Desk accessories also significantly affect safety, which translates into work comfort.