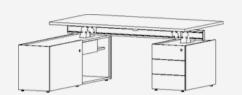

# VIGA EXECUTIVE DESK WITH STORAGE AND PEDESTAL W:18000/2000/ 2134/ 2343 x D:1799 x H:740 mm

VIGA EXECUTIVE DESK WITH PEDESTAL
W:18000/ 2000 x D:1000 x H:740 mm

cable rail Cable management