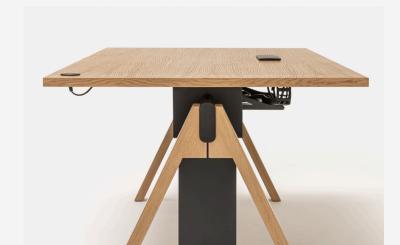

The 760-1270 mm height-adjustable electric frame allows the desk to be adjusted to individual needs and work in sit-stand mode, healthier for the user.

VIGA DESK WITH STORAGE W:16000/ 1800/ 2000 x D:1300 x H:740 mm

# **ADDITIONAL ELEMENTS**

All kinds of organizers, such as cable management systems or mediaboxes make it easier to maintain order around the workplace and improve its aesthetics. Desk accessories also significantly affect safety, which translates into work comfort.