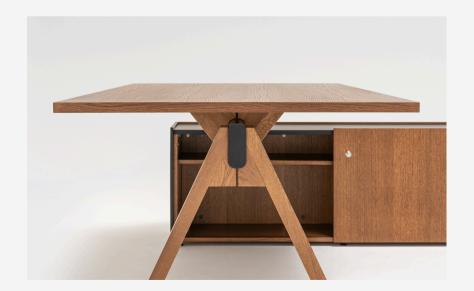

# VIGA EXECUTIVE DESK WITH STORAGE AND PEDESTAL W:18000/2000/ 2134/ 2343 x D:1799 x H:740 mm

VIGA EXECUTIVE DESK WITH PEDESTAL
W:18000/ 2000 x D:1000 x H:740 mm

cable rail Cable management

# **ADDITIONAL ELEMENTS**

All kinds of organizers, such as cable management systems or mediaboxes make it easier to maintain order around the workplace and improve its aesthetics. Desk accessories also significantly affect safety, which translates into work comfort.