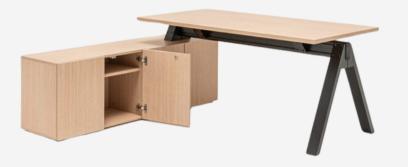

# **EXECUTIVE DESKS**WITH STORAGE

**VIGA EXECUTIVE DESK** 

W:18000/2000/2144/2344 x D:1799 x H:740 mm

# VIGA EXECUTIVE DESK WITH STORAGE AND PEDESTAL W:18000/2000/ 2134/ 2343 x D:1799 x H:740 mm

VIGA EXECUTIVE DESK WITH PEDESTAL
W:18000/ 2000 x D:1000 x H:740 mm

cable rail Cable management