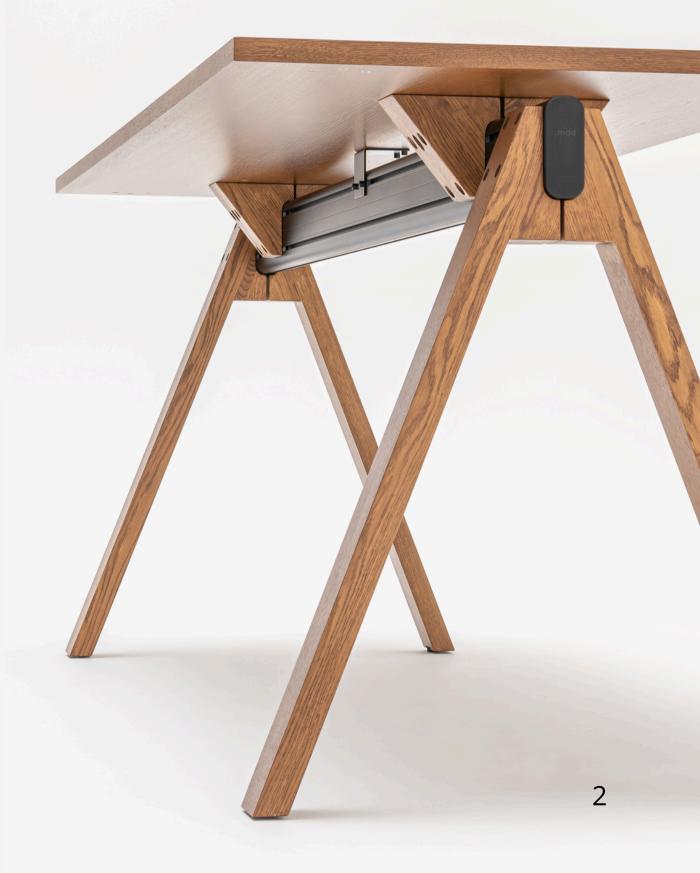

The 760-1270 mm height-adjustable electric frame allows the desk to be adjusted to individual needs and work in sit-stand mode, healthier for the user.

VIGA DESK WITH STORAGE W:16000/ 1800/ 2000 x D:1300 x H:740 mm

# VIGA EXECUTIVE DESK WITH STORAGE AND PEDESTAL W:18000/2000/ 2134/ 2343 x D:1799 x H:740 mm

VIGA EXECUTIVE DESK WITH PEDESTAL
W:18000/ 2000 x D:1000 x H:740 mm

cable rail Cable management