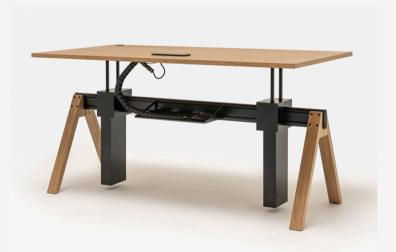

The 760-1270 mm height-adjustable electric frame allows the desk to be adjusted to individual needs and work in sit-stand mode, healthier for the user.

VIGA DESK WITH STORAGE W:16000/ 1800/ 2000 x D:1300 x H:740 mm