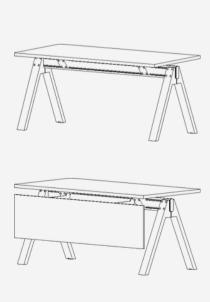

The 760-1270 mm height-adjustable electric frame allows the desk to be adjusted to individual needs and work in sit-stand mode, healthier for the user.

VIGA DESK WITH STORAGE W:16000/ 1800/ 2000 x D:1300 x H:740 mm