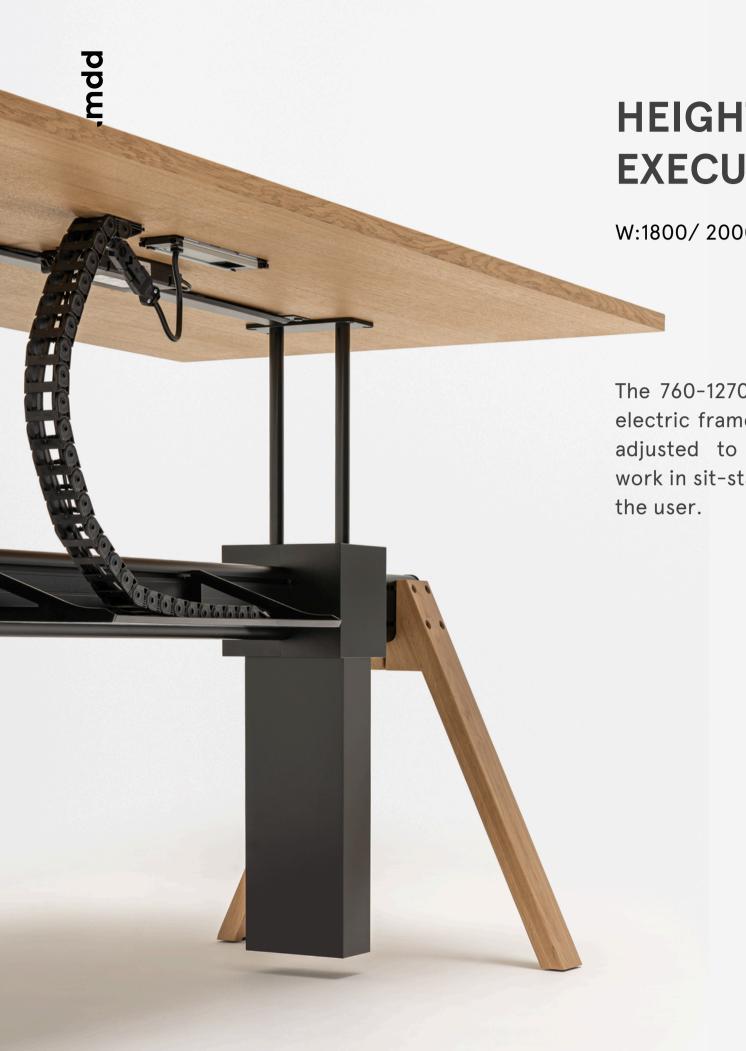

The 760-1270 mm height-adjustable electric frame allows the desk to be adjusted to individual needs and work in sit-stand mode, healthier for the user.

VIGA DESK WITH STORAGE W:16000/ 1800/ 2000 x D:1300 x H:740 mm