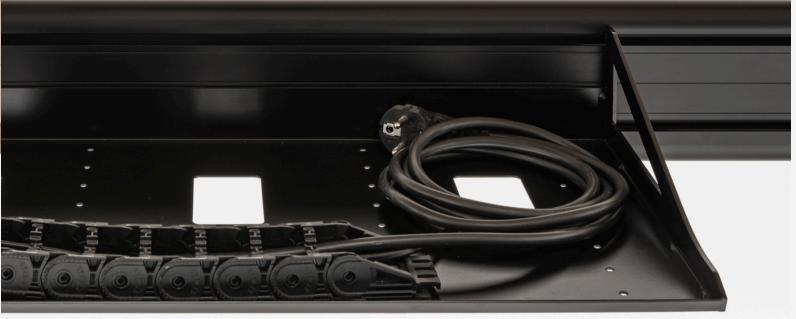

# VIGA EXECUTIVE DESK WITH STORAGE AND PEDESTAL W:18000/2000/ 2134/ 2343 x D:1799 x H:740 mm

VIGA EXECUTIVE DESK WITH PEDESTAL
W:18000/ 2000 x D:1000 x H:740 mm

cable rail Cable management

# **ADDITIONAL ELEMENTS**

All kinds of organizers, such as cable management systems or mediaboxes make it easier to maintain order around the workplace and improve its aesthetics. Desk accessories also significantly affect safety, which translates into work comfort.