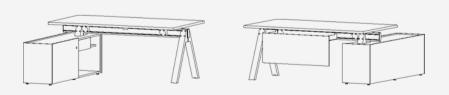

# **EXECUTIVE DESKS**WITH STORAGE

**VIGA EXECUTIVE DESK** 

W:18000/2000/2144/2344 x D:1799 x H:740 mm

# VIGA EXECUTIVE DESK WITH STORAGE AND PEDESTAL W:18000/2000/ 2134/ 2343 x D:1799 x H:740 mm

VIGA EXECUTIVE DESK WITH PEDESTAL
W:18000/ 2000 x D:1000 x H:740 mm

cable rail Cable management