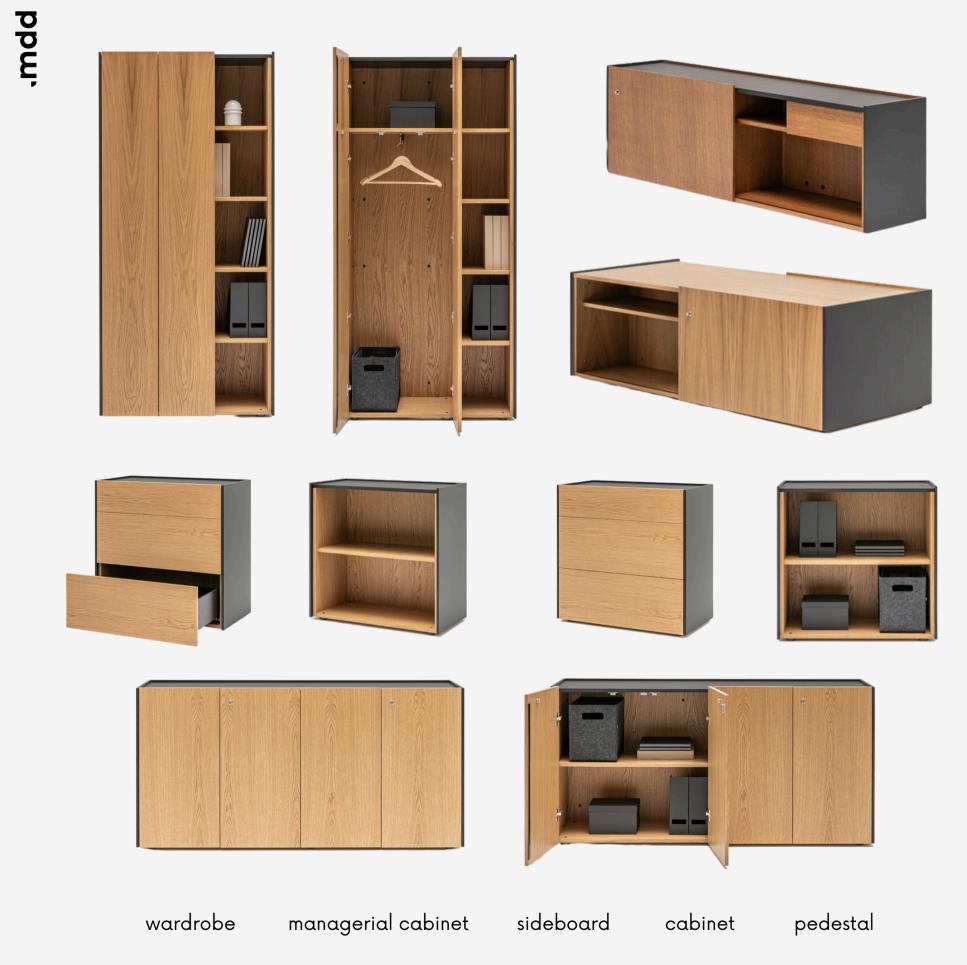

# VIGA

for individual workstations, open spaces and executive offices

**.**mdd