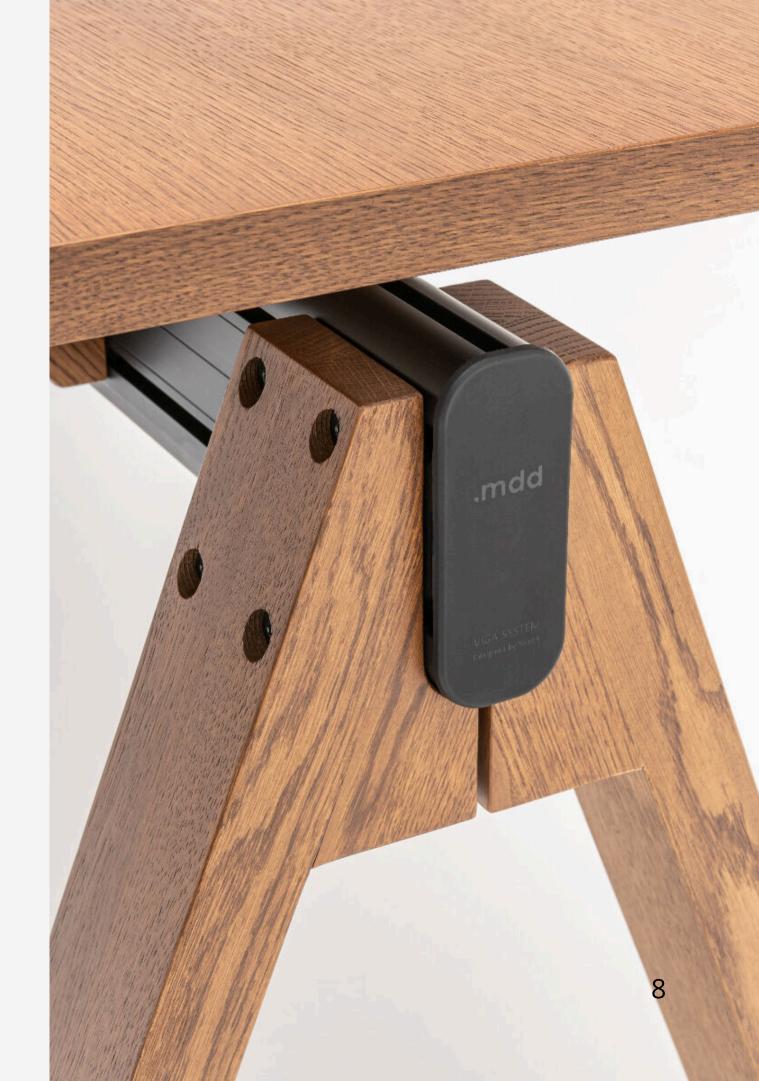

# VIGA EXECUTIVE DESK WITH STORAGE AND PEDESTAL W:18000/2000/ 2134/ 2343 x D:1799 x H:740 mm

VIGA EXECUTIVE DESK WITH PEDESTAL
W:18000/ 2000 x D:1000 x H:740 mm

cable rail Cable management

# **ADDITIONAL ELEMENTS**

All kinds of organizers, such as cable management systems or mediaboxes make it easier to maintain order around the workplace and improve its aesthetics. Desk accessories also significantly affect safety, which translates into work comfort.